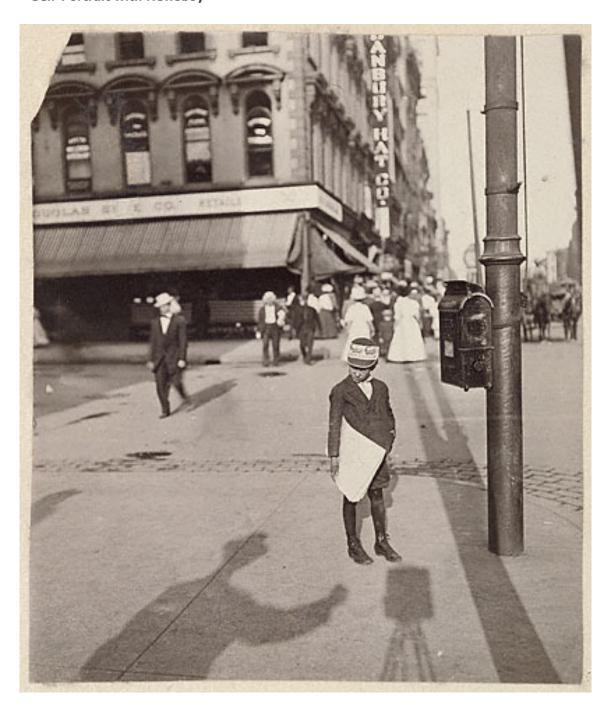

#### **Student Worksheet 8**

INSTRUCTIONS: Look carefully at Self-Portrait with Newsboy by Lewis Wickes Hine,

then answer the following questions. What is the subject of this photograph? What is the photographer's vantage point? How did the photographer frame the photograph? When did the photographer decide to make the photograph (take the picture)? What is the source of light in this photograph? Describe the angle used by the photographer. What is the effect?

# The Elements of Photography

**Self-Portrait with Newsboy** 

## Lewis Wickes Hine

American, New York City, 1908 Gelatin silver print 5 7/16 x 4 5/8 in. 84.XM.967.1